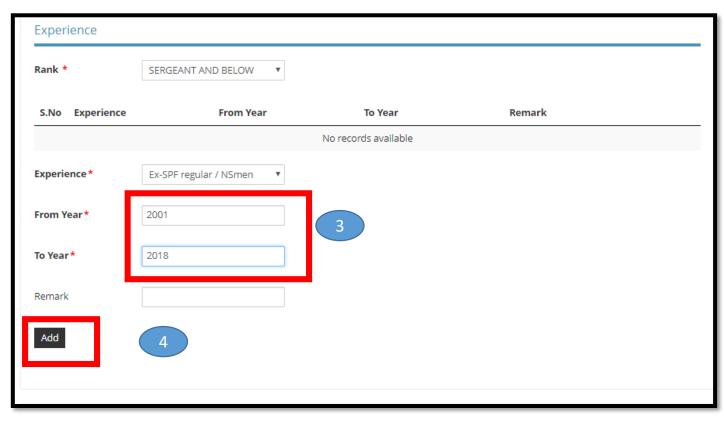

technic
- Diploma in Security & Fire Safety Management offered by Temasek Polytechnic
- Essential Security Guarding Course conducted by Group 4 CISCO Training (before 1 Jan 96)
- Hotel Security Operations organised by SHATEC (before 1 Jan 98)
- Security Supervisors Course Examination certified by SHRI or RELC (before 1 Aug 04)
- Specialised Guarding Skill conducted by Group 4 CISCO Training (before 1 Jan 96)
- Supervising Security Activities conducted by Group 4 CISCO Training (before 1 Aug 04)
- The Security Managers and Chief Security Officers Course conducted by APRO Asian Protection Pte Ltd (before 1 Aug 04)
- None of the above

If you do not have any of these trainings, please tick "None of the above"

## **Applicants with No experience**







## **Applicants With Experience**











## **Singapore Citizen/Singapore PR**



Upload any supporting documents if any.

## **Malaysian Work Permit Holders**

Upload required supporting documents.

\* Denotes mandatory



### **Apply for New Licence**

#### Information Review





#### Applicant's Particulars

Agree to Use MyInfo Yes Designation Managing Director

Data

Salutation Dr

Name Ronda

ID Type

ID Number

FIN F9846961M Office Tel Number

Home Tel Number +6593626230

Fax Number

Mobile Number +6597561236

#### Declaration

#### General Declaration

I declare that all the information given in this application form is true and correct. I am aware that legal action may be taken against me if I had knowingly provided false information. I agree that in any legal proceedings, I shall not dispute the authenticity or ac