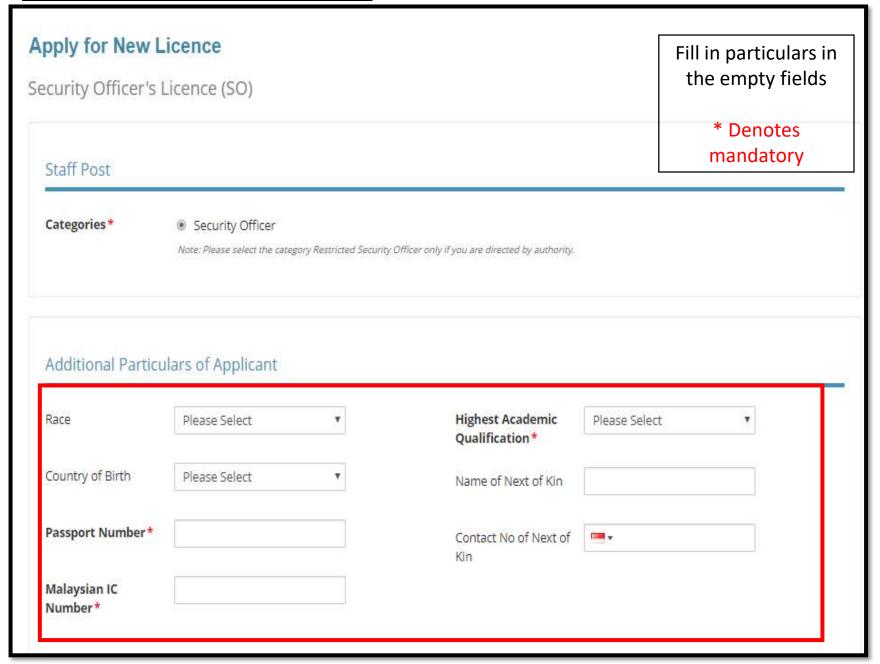

# Security Officer Licence

Application of SO licence

Applicant's Particulars Note: Name, Nationality, Gender, Date Of Birth, Home Tel Number, Mobile Number and Email are taken from MyInfo for your convenience. Designation\* Salutation\* Managing Director Miss Name \* Office Tel Number ₩ + Greene ID Type \* NRIC ○ FIN ○ Passport Home Tel Number +6563852741 ID Number\* S3576033D Fax Number ₩ ₩ Citizenship\* SINGAPORE CITIZEN Mobile Number\* +6598736463 Gender\* ○ Male ● Female Email\* S3576033D@mail.com Date Of Birth\* 03/03/1983 Alternative Email **Primary Contact**  Office Tel Number Tick if you prefer to Mode\* Fill in particulars in the receive status updates Home Tel Number of licence application via empty fields Mobile Number SMS \* Denotes mandatory