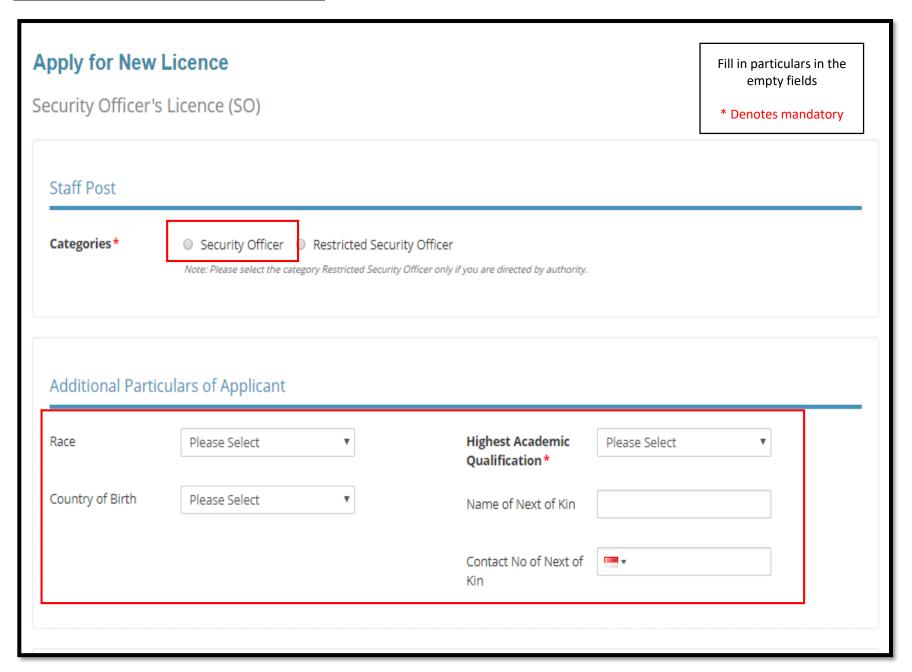

# Security Officer Licence

Application of SO licence

Applicant's Particulars Note: Name, Nationality, Gender, Date Of Birth, Home Tel Number, Mobile Number and Email are taken from MyInfo for your convenience. Designation\* Salutation\* Managing Director Miss Name \* Office Tel Number ₩ + Greene ID Type \* NRIC ○ FIN ○ Passport Home Tel Number +6563852741 ID Number\* S3576033D Fax Number ₩ ₩ Citizenship\* SINGAPORE CITIZEN Mobile Number\* +6598736463 Gender\* ○ Male ● Female Email\* S3576033D@mail.com Date Of Birth\* 03/03/1983 Alternative Email **Primary Contact**  Office Tel Number Tick if you prefer to Mode\* Fill in particulars in the receive status updates Home Tel Number of licence application via empty fields Mobile Number SMS \* Denotes mandatory