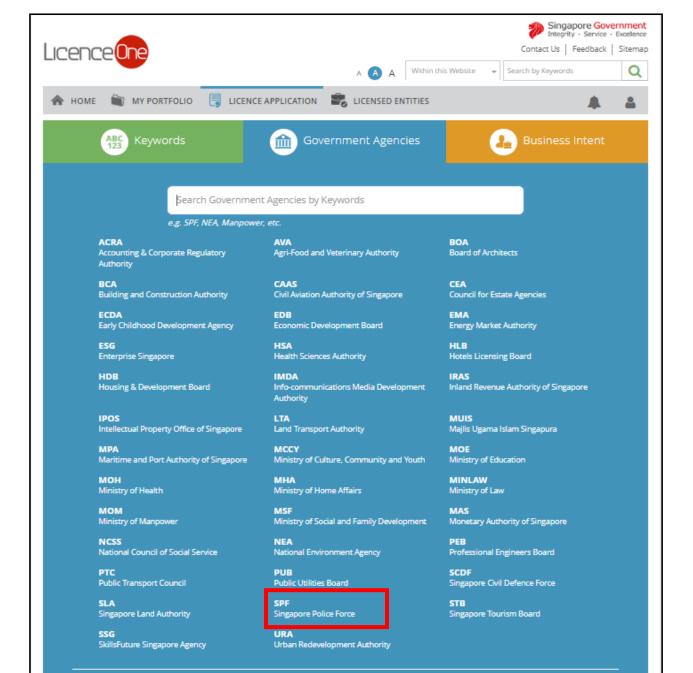

# Security Officer Licence

Application of SO licence















Applicant's Particulars Note: Name, Nationality, Gender, Date Of Birth, Home Tel Number, Mobile Number and Email are taken from MyInfo for your convenience. Designation\* Salutation\* Managing Director Miss Name \* Office Tel Number ₩ + Greene ID Type \* NRIC ○ FIN ○ Passport Home Tel Number +6563852741 ID Number\* S3576033D Fax Number ₩ ₩ Citizenship\* SINGAPORE CITIZEN Mobile Number\* +6598736463 Gender\* ○ Male ● Female Email\* S3576033D@mail.com Date Of Birth\* 03/03/1983 Alternative Email **Primary Contact**  Office Tel Number Tick if you prefer to Mode\* Fill in particulars in the receive status updates Home Tel Number of licence application via empty fields Mobile Number SMS \* Denotes mandatory

| Applicant's Addres