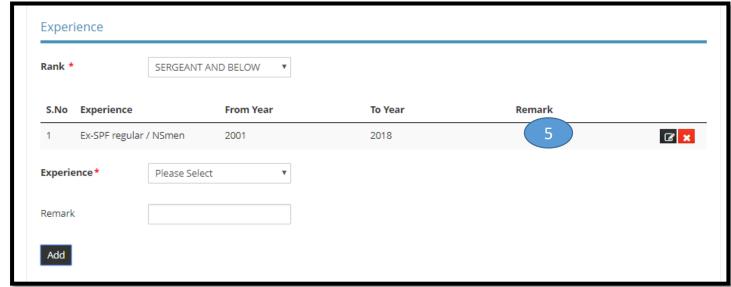

chnic
- Diploma in Security & Fire Safety Management offered by Temasek Polytechnic
- Essential Security Guarding Course conducted by Group 4 CISCO Training (before 1 Jan 96)
- Hotel Security Operations organised by SHATEC (before 1 Jan 98)
- Security Supervisors Course Examination certified by SHRI or RELC (before 1 Aug 04)
- Specialised Guarding Skill conducted by Group 4 CISCO Training (before 1 Jan 96)
- Supervising Security Activities conducted by Group 4 CISCO Training (before 1 Aug 04)
- The Security Managers and Chief Security Officers Course conducted by APRO Asian Protection Pte Ltd (before 1 Aug 04)
- None of the above

If you do not have any of these trainings, please tick "None of the above"

## **Applicants with No experience**







## **Applicants With Experience**











## **Singapore Citizen/Singapore PR**



Upload any supporting documents if any.

## **Malaysian Work Permit Holders**

Upload required supporting documents.

\* Denotes mandatory



### **Apply for New Licence**

#### Information Review





#### Applicant's Particulars

Agree to Use MyInfo Yes Designation Managing Director

Data

Salutation Dr

Name Ronda

ID Type

ID Number

FIN F9846961M Office Tel Number

Home Tel Number +6593626230

Fax Number

Mobile Number +6597561236

#### Declaration

#### General Declaration

I declare that all the information given in this application form is true and correct. I am aware that legal action may be taken against me if I had knowingly provided false information. I agree that in any legal proceedings, I shall not dispute the authenticity or accu