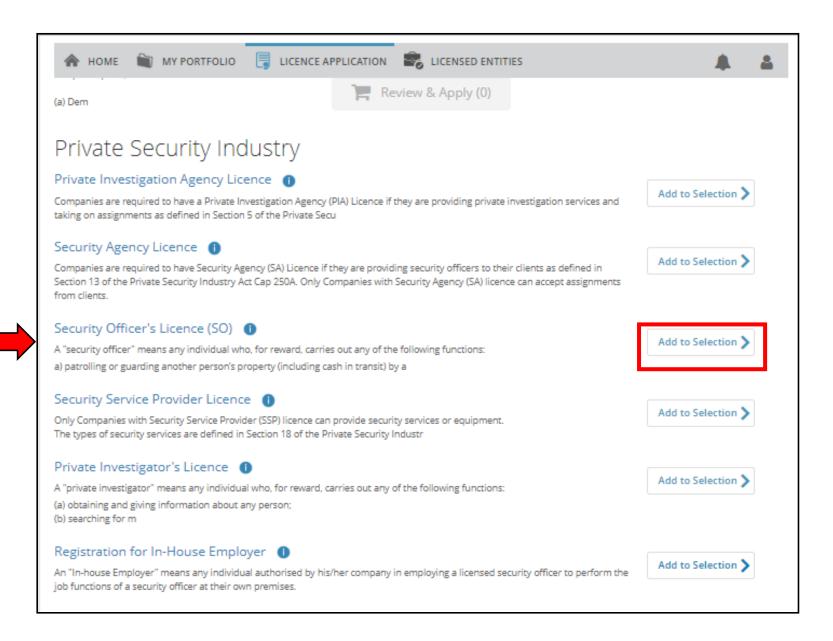

# Security Officer Licence

Application of SO licence

Applicant's Particulars Note: Name, Nationality, Gender, Date Of Birth, Home Tel Number, Mobile Number and Email are taken from MyInfo for your convenience. Designation\* Salutation\* Managing Director Miss Name \* Office Tel Number ₩ + Greene ID Type \* NRIC ○ FIN ○ Passport Home Tel Number +6563852741 ID Number\* S3576033D Fax Number ₩ ₩ Citizenship\* SINGAPORE CITIZEN Mobile Number\* +6598736463 Gender\* ○ Male ● Female Email\* S3576033D@mail.com Date Of Birth\* 03/03/1983 Alternative Email **Primary Contact**  Office Tel Number Tick if you prefer to Mode\* Fill in particulars in the receive status updates Home Tel Number of licence application via empty fields Mobile Number SMS \* Denotes mandatory