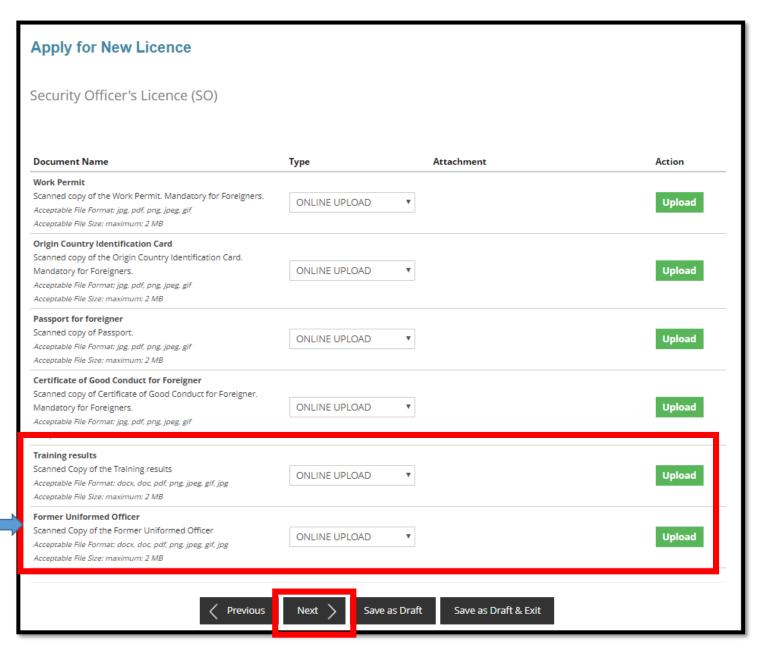

#### Existing Training Record Details

If you do not have any of these trainings, please tick "None of the above"