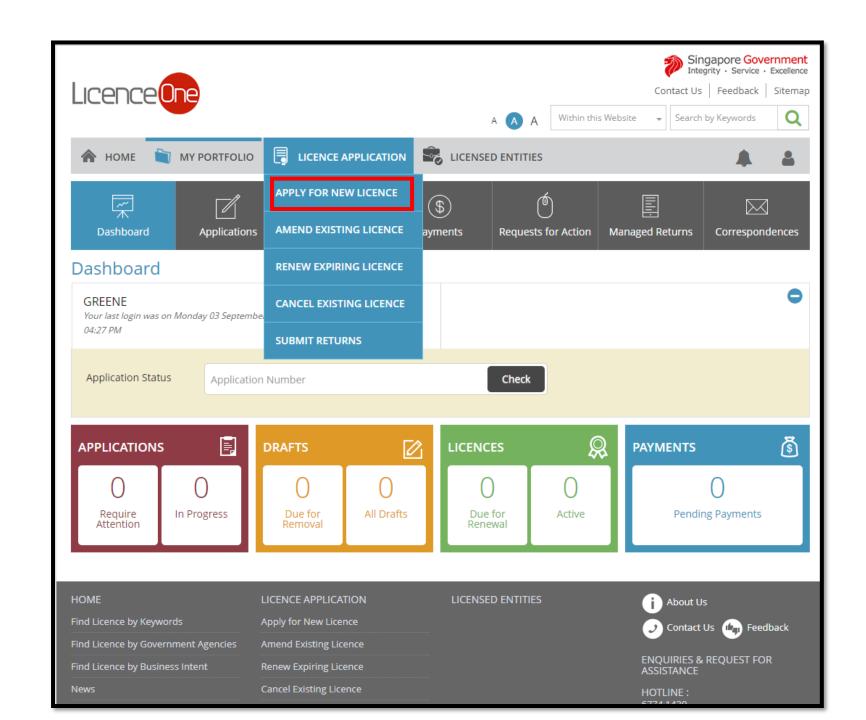

# Security Officer Licence

Application of SO licence















Applicant's Particulars Note: Name, Nationality, Gender, Date Of Birth, Home Tel Number, Mobile Number and Email are taken from MyInfo for your convenience. Designation\* Salutation\* Managing Director Miss Name \* Office Tel Number ₩ + Greene ID Type \* NRIC ○ FIN ○ Passport Home Tel Number +6563852741 ID Number\* S3576033D Fax Number ₩ ₩ Citizenship\* SINGAPORE CITIZEN Mobile Number\* +6598736463 Gender\* ○ Male ● Female Email\* S3576033D@mail.com Date Of Birth\* 03/03/1983 Alternative Email **Primary Contact**  Office Tel Number Tick if you prefer to Mode\* Fill in particulars in the receive status updates Home Tel Number of licence application via empty fields Mobile Number SMS \* Denotes mandatory

| Applicant's Addres