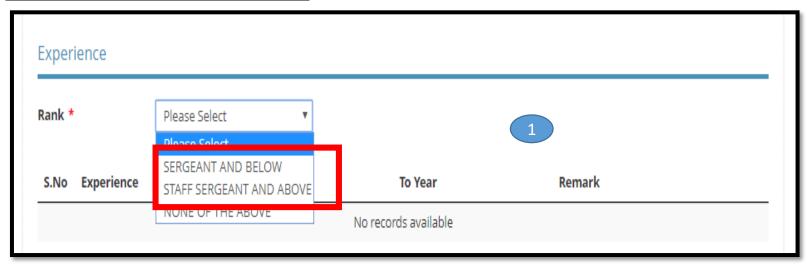

Polytechnic
- Diploma in Security & Fire Safety Management offered by Temasek Polytechnic
- Essential Security Guarding Course conducted by Group 4 CISCO Training (before 1 Jan 96)
- Hotel Security Operations organised by SHATEC (before 1 Jan 98)
- Security Supervisors Course Examination certified by SHRI or RELC (before 1 Aug 04)
- Specialised Guarding Skill conducted by Group 4 CISCO Training (before 1 Jan 96)
- Supervising Security Activities conducted by Group 4 CISCO Training (before 1 Aug 04)
- The Security Managers and Chief Security Officers Course conducted by APRO Asian Protection Pte Ltd (before 1 Aug 04)
- None of the above

If you do not have any of these trainings, please tick "None of the above"

## **Applicants with No experience**







## **Applicants With Experience**











## **Singapore Citizen/Singapore PR**



Upload any supporting documents if any.

## **Malaysian Work Permit Holders**

Upload required supporting documents.

\* Denotes mandatory



### **Apply for New Licence**

#### Information Review





#### Applicant's Particulars

Agree to Use MyInfo Yes Designation Managing Director

Data

Salutation Dr

Name Ronda

ID Type

ID Number

FIN F9846961M Office Tel Number

Home Tel Number +6593626230

Fax Number

Mobile Number +6597561236

#### Declaration

#### General Declaration

I declare that all the information given in this application form is true and correct. I am aware that legal action may be taken against me if I had knowingly provided false information. I agree that in any legal proceedings, I shall not dispute the authenticity o