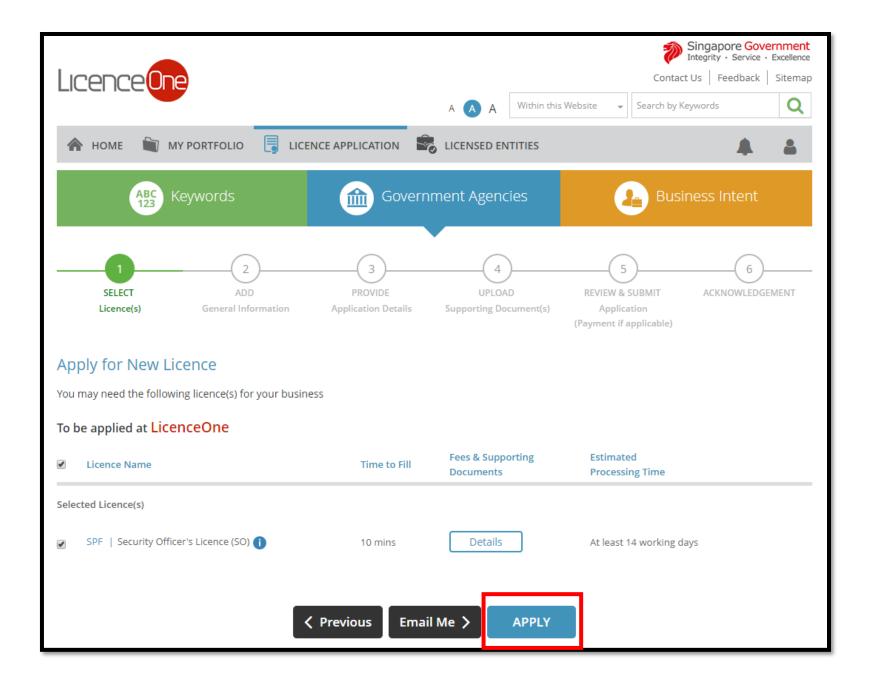

# Security Officer Licence

Application of SO licence















Applicant's Particulars Note: Name, Nationality, Gender, Date Of Birth, Home Tel Number, Mobile Number and Email are taken from MyInfo for your convenience. Designation\* Salutation\* Managing Director Miss Name \* Office Tel Number ₩ + Greene ID Type \* NRIC ○ FIN ○ Passport Home Tel Number +6563852741 ID Number\* S3576033D Fax Number ₩ ₩ Citizenship\* SINGAPORE CITIZEN Mobile Number\* +6598736463 Gender\* ○ Male ● Female Email\* S3576033D@mail.com Date Of Birth\* 03/03/1983 Alternative Email **Primary Contact**  Office Tel Number Tick if you prefer to Mode\* Fill in particulars in the receive status updates Home Tel Number of licence application via empty fields Mobile Number SMS \* Denotes mandatory

| Applicant's Addres