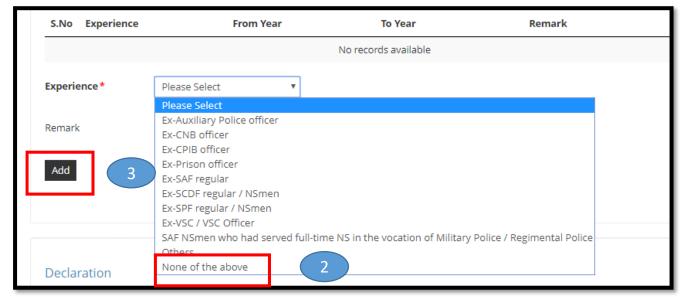

Security Management offered by Temasek Polytechnic
- Diploma in Security & Fire Safety Management offered by Temasek Polytechnic
- Essential Security Guarding Course conducted by Group 4 CISCO Training (before 1 Jan 96)
- Hotel Security Operations organised by SHATEC (before 1 Jan 98)
- Security Supervisors Course Examination certified by SHRI or RELC (before 1 Aug 04)
- Specialised Guarding Skill conducted by Group 4 CISCO Training (before 1 Jan 96)
- Supervising Security Activities conducted by Group 4 CISCO Training (before 1 Aug 04)
- The Security Managers and Chief Security Officers Course conducted by APRO Asian Protection Pte Ltd (before 1 Aug 04)
- None of the above

If you do not have any of these trainings, please tick "None of the above"

## **Applicants with No experience**







## **Applicants With Experience**











## **Singapore Citizen/Singapore PR**



Upload any supporting documents if any.

## **Malaysian Work Permit Holders**

Upload required supporting documents.

\* Denotes mandatory



### **Apply for New Licence**

#### Information Review





#### Applicant's Particulars

Agree to Use MyInfo Yes Designation Managing Director

Data

Salutation Dr

Name Ronda

ID Type

ID Number

FIN F9846961M Office Tel Number

Home Tel Number +6593626230

Fax Number

Mobile Number +6597561236

#### Declaration

#### General Declaration

I declare that all the information given in this application form is true and correct. I am aware that legal action may be taken against me if I had knowingly provided false information. I agree that in any legal proceedings,