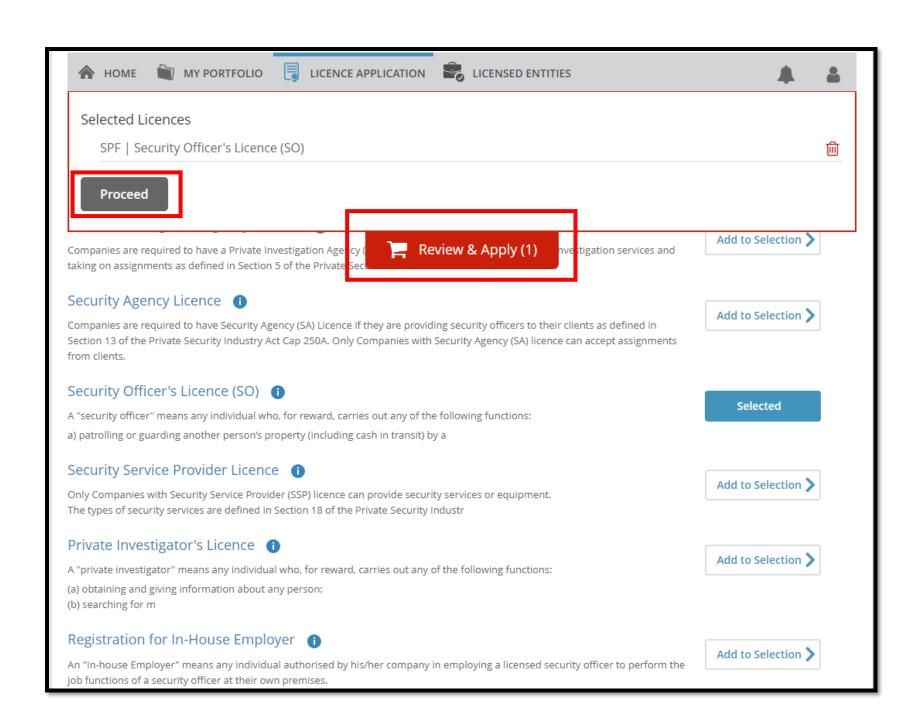

# Security Officer Licence

Application of SO licence















Applicant's Particulars Note: Name, Nationality, Gender, Date Of Birth, Home Tel Number, Mobile Number and Email are taken from MyInfo for your convenience. Designation\* Salutation\* Managing Director Miss Name \* Office Tel Number ₩ + Greene ID Type \* NRIC ○ FIN ○ Passport Home Tel Number +6563852741 ID Number\* S3576033D Fax Number ₩ ₩ Citizenship\* SINGAPORE CITIZEN Mobile Number\* +6598736463 Gender\* ○ Male ● Female Email\* S3576033D@mail.com Date Of Birth\* 03/03/1983 Alternative Email **Primary Contact**  Office Tel Number Tick if you prefer to Mode\* Fill in particulars in the receive status updates Home Tel Number of licence application via empty fields Mobile Number SMS \* Denotes mandatory

| Applicant's Addres