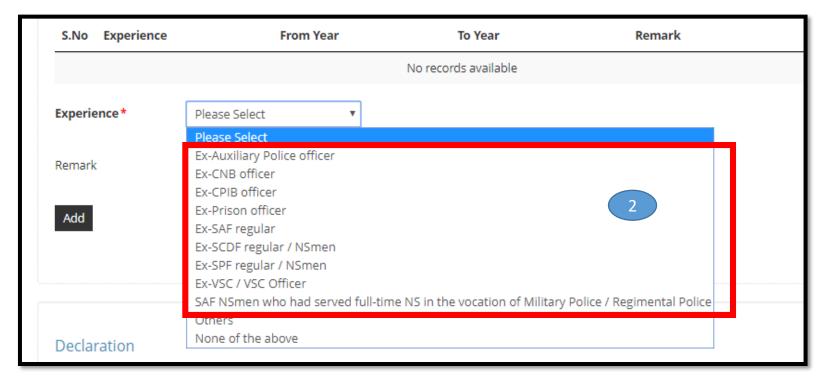

lytechnic
- Diploma in Security & Fire Safety Management offered by Temasek Polytechnic
- Essential Security Guarding Course conducted by Group 4 CISCO Training (before 1 Jan 96)
- Hotel Security Operations organised by SHATEC (before 1 Jan 98)
- Security Supervisors Course Examination certified by SHRI or RELC (before 1 Aug 04)
- Specialised Guarding Skill conducted by Group 4 CISCO Training (before 1 Jan 96)
- Supervising Security Activities conducted by Group 4 CISCO Training (before 1 Aug 04)
- The Security Managers and Chief Security Officers Course conducted by APRO Asian Protection Pte Ltd (before 1 Aug 04)
- None of the above

If you do not have any of these trainings, please tick "None of the above"

## **Applicants with No experience**







## **Applicants With Experience**











## **Singapore Citizen/Singapore PR**



Upload any supporting documents if any.

## **Malaysian Work Permit Holders**

Upload required supporting documents.

\* Denotes mandatory



### **Apply for New Licence**

#### Information Review





#### Applicant's Particulars

Agree to Use MyInfo Yes Designation Managing Director

Data

Salutation Dr

Name Ronda

ID Type

ID Number

FIN F9846961M Office Tel Number

Home Tel Number +6593626230

Fax Number

Mobile Number +6597561236

#### Declaration

#### General Declaration

I declare that all the information given in this application form is true and correct. I am aware that legal action may be taken against me if I had knowingly provided false information. I agree that in any legal proceedings, I shall not dispute the authenticity or