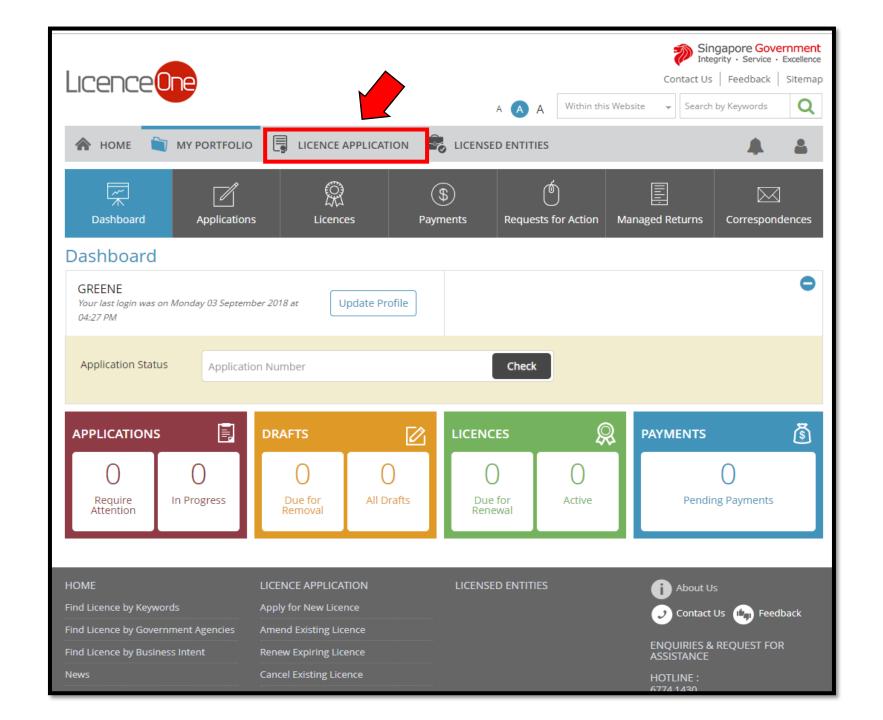

# Security Officer Licence

Application of SO licence

Applicant's Particulars Note: Name, Nationality, Gender, Date Of Birth, Home Tel Number, Mobile Number and Email are taken from MyInfo for your convenience. Designation\* Salutation\* Managing Director Miss Name \* Office Tel Number ₩ + Greene ID Type \* NRIC ○ FIN ○ Passport Home Tel Number +6563852741 ID Number\* S3576033D Fax Number ₩ ₩ Citizenship\* SINGAPORE CITIZEN Mobile Number\* +6598736463 Gender\* ○ Male ● Female Email\* S3576033D@mail.com Date Of Birth\* 03/03/1983 Alternative Email **Primary Contact**  Office Tel Number Tick if you prefer to Mode\* Fill in particulars in the receive status updates Home Tel Number of licence application via empty fields Mobile Number SMS \* Denotes mandatory