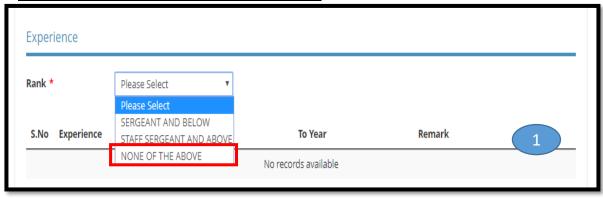

d Security Management offered by Temasek Polytechnic
- Diploma in Security & Fire Safety Management offered by Temasek Polytechnic
- Essential Security Guarding Course conducted by Group 4 CISCO Training (before 1 Jan 96)
- Hotel Security Operations organised by SHATEC (before 1 Jan 98)
- Security Supervisors Course Examination certified by SHRI or RELC (before 1 Aug 04)
- Specialised Guarding Skill conducted by Group 4 CISCO Training (before 1 Jan 96)
- Supervising Security Activities conducted by Group 4 CISCO Training (before 1 Aug 04)
- The Security Managers and Chief Security Officers Course conducted by APRO Asian Protection Pte Ltd (before 1 Aug 04)
- None of the above

If you do not have any of these trainings, please tick "None of the above"

## **Applicants with No experience**







## **Applicants With Experience**











## **Singapore Citizen/Singapore PR**



Upload any supporting documents if any.

## **Malaysian Work Permit Holders**

Upload required supporting documents.

\* Denotes mandatory



### **Apply for New Licence**

#### Information Review





#### Applicant's Particulars

Agree to Use MyInfo Yes Designation Managing Director

Data

Salutation Dr

Name Ronda

ID Type

ID Number

FIN F9846961M Office Tel Number

Home Tel Number +6593626230

Fax Number

Mobile Number +6597561236

#### Declaration

#### General Declaration

I declare that all the information given in this application form is true and correct. I am aware that legal action may be taken against me if I had knowingly provided false information. I agree that in any legal proceeding