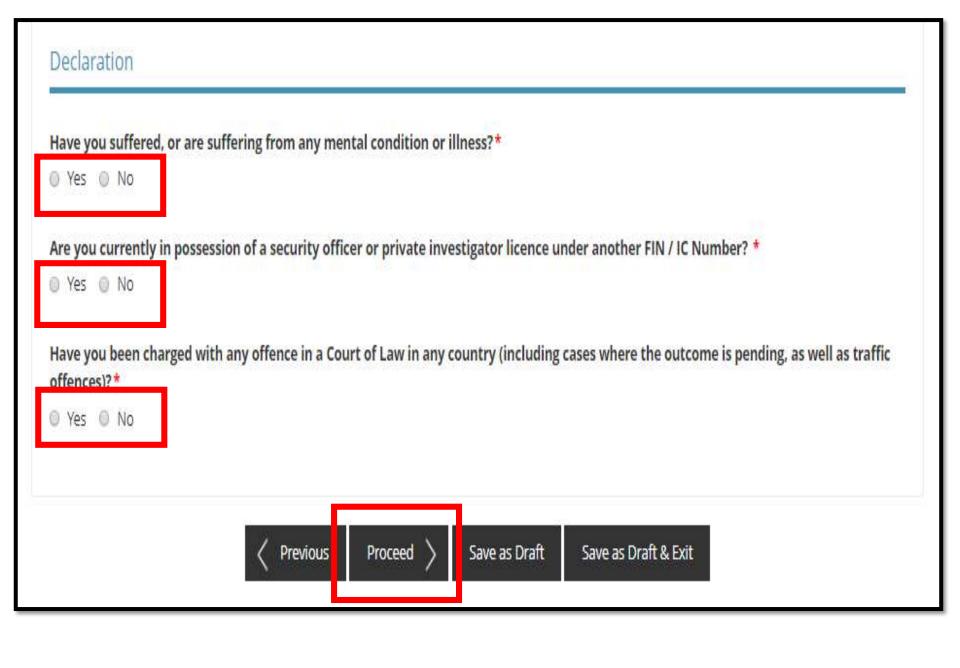

#### Declaration

#### General Declaration

I declare that all the information given in this application form is true and correct. I am aware that legal action may be taken against me if I had knowingly provided false information. I agree that in any legal proceedings, I shall not dispute the authenticity or accuracy of any statements, confirmations, records, acknowledgements, information recorded in or produced in this application.