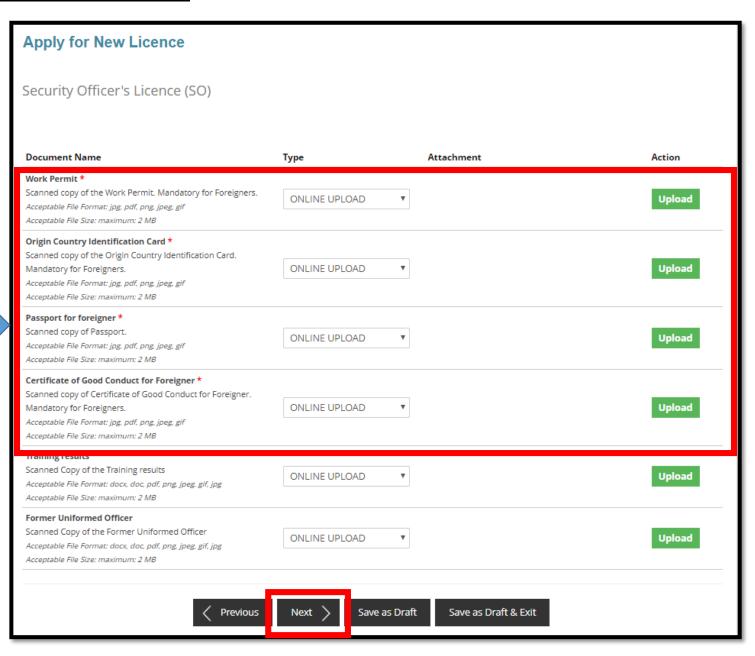

## **Malaysian Work Permit Holders**

## **Malaysian Work Permit Holders**

Upload required supporting documents.

\* Denotes mandatory