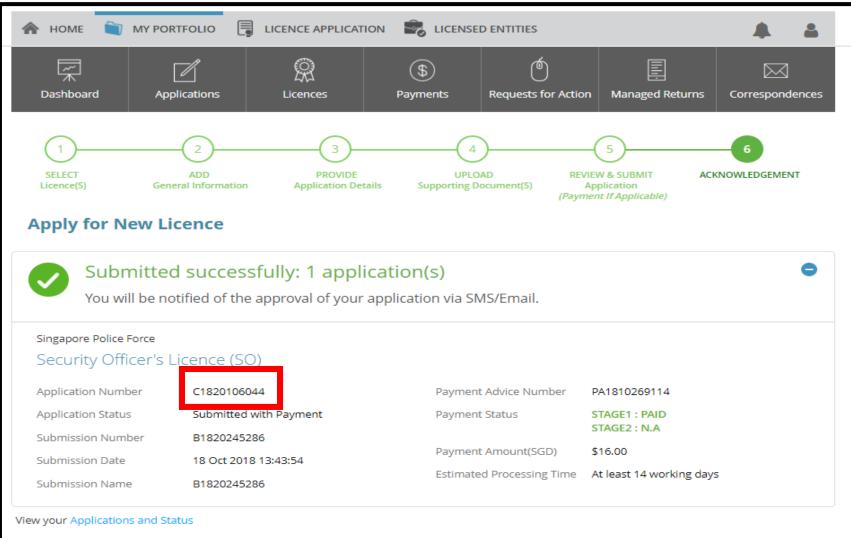

#### NOTE

Application has been submitted successfully. You will be notified of the approval of your application by email/sms. Processing status will also be updated under the Application Status Column.

Please note that the "Submission Name" is for your personal reference only.

You may retrieve your submission and application details by clicking on the "Applications" tab in the "My Portfolio" menu.